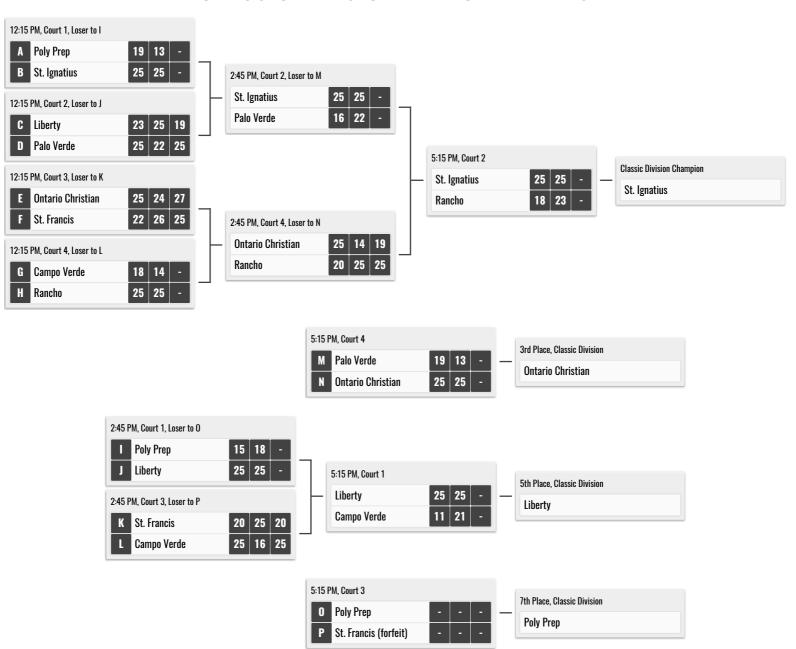

# 2021 Durango Fall Classic Presented by ASICS

# **DIVISION RESULTS**

**Presented by ASICS** 

#### **CHAMPIONSHIP DIVISION - DURANGO HS**



**Presented by ASICS** 

#### **SILVER DIVISION - DURANGO HS**



**Presented by ASICS** 

#### **BRONZE DIVISION - CORONADO HS**



**Presented by ASICS** 

#### **COMPETITION DIVISION - CORONADO HS**



**Presented by ASICS** 

#### **CLASSIC DIVISION - PALO VERDE HS**



**Presented by ASICS** 

#### **CONTENDER DIVISION - PALO VERDE HS**



Presented by ASICS

### **CHALLENGER POOL - FAITH LUTHERAN**

| # | TEAM         | MATCHES | SETS | FINISH                           |  |
|---|--------------|---------|------|----------------------------------|--|
| 1 | Desert Oasis | 2-0     | 6-2  | 1 - Challenger Division Champion |  |
| 2 | Green Valley | 0-2     | 3-6  | 3                                |  |
| 3 | Arbor View   | 1-1     | 4-5  | 2 - Character Division Champion  |  |

| TIME     | TEAMS  | SET 1 | SET 2 | SET 3 | Set 4 | Set 5 |
|----------|--------|-------|-------|-------|-------|-------|
| 8:30 AM  | 1 vs 3 | 23-25 | 25-16 | 25-16 | 25-10 | _     |
| 10:30 AM | 2 vs 3 | 15-25 | 25-18 | 25-17 | 19-25 | 11-15 |
| 12:30 PM | 1 vs 2 | 25-20 | 22-25