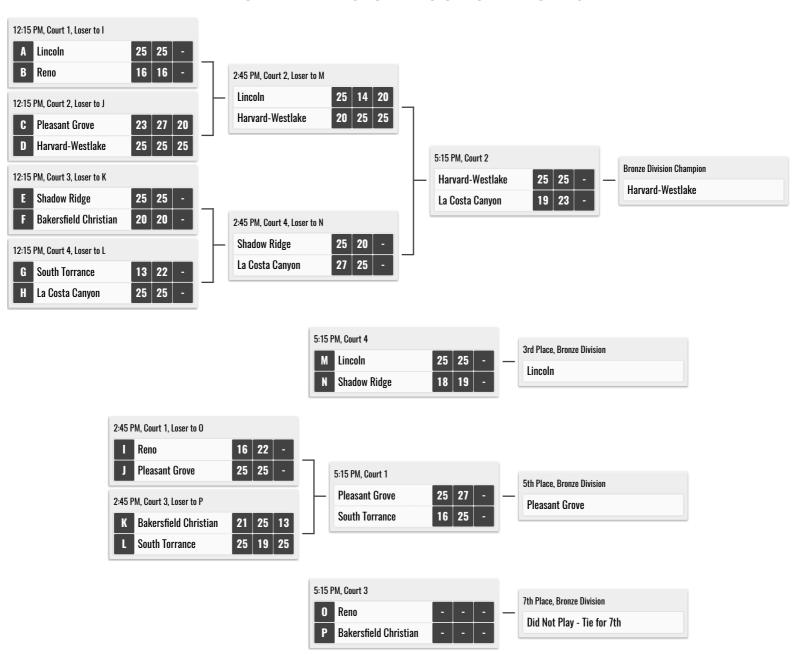

# 2021 Durango Fall Classic Presented by ASICS

# **DIVISION RESULTS**

**Presented by ASICS** 

#### **CHAMPIONSHIP DIVISION - DURANGO HS**



**Presented by ASICS** 

#### **SILVER DIVISION - DURANGO HS**



**Presented by ASICS** 

#### **BRONZE DIVISION - CORONADO HS**



**Presented by ASICS** 

#### **COMPETITION DIVISION - CORONADO HS**



**Presented by ASICS** 

#### **CLASSIC DIVISION - PALO VERDE HS**



**Presented by ASICS** 

#### **CONTENDER DIVISION - PALO VERDE HS**



Presented by ASICS

### **CHALLENGER POOL - FAITH LUTHERAN**

| # | TEAM         | MATCHES | SETS | FINISH                           |  |
|---|--------------|---------|------|----------------------------------|--|
| 1 | Desert Oasis | 2-0     | 6-2  | 1 - Challenger Division Champion |  |
| 2 | Green Valley | 0-2     | 3-6  | 3                                |  |
| 3 | Arbor View   | 1-1     | 4-5  | 2 - Character Division Champion  |  |

| TIME     | TEAMS  | SET 1 | SET 2 | SET 3 | Set 4 | Set 5 |
|----------|--------|-------|-------|-------|-------|-------|
| 8:30 AM  | 1 vs