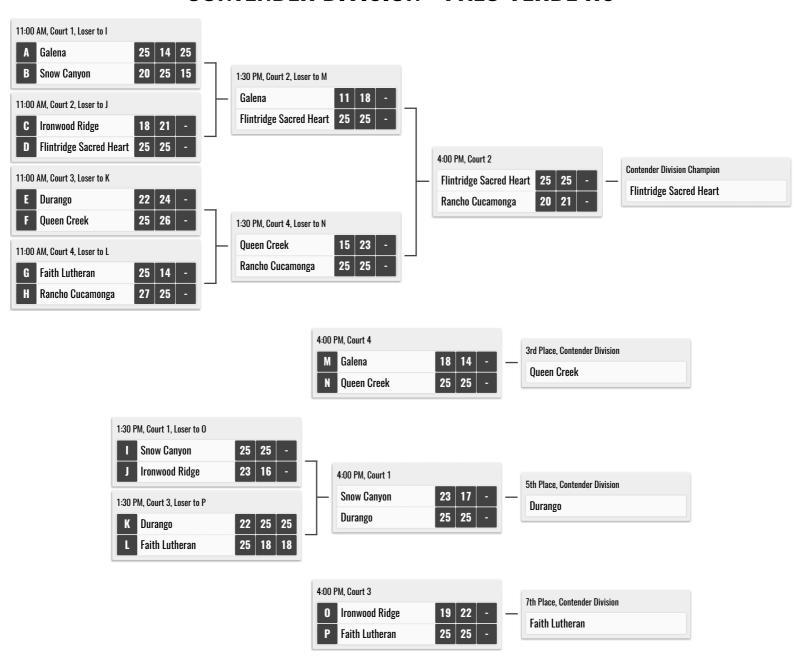

# 2021 Durango Fall Classic Presented by ASICS

# **DIVISION RESULTS**

**Presented by ASICS** 

#### **CHAMPIONSHIP DIVISION - DURANGO HS**



**Presented by ASICS** 

#### **SILVER DIVISION - DURANGO HS**



**Presented by ASICS** 

#### **BRONZE DIVISION - CORONADO HS**



**Presented by ASICS** 

#### **COMPETITION DIVISION - CORONADO HS**



**Presented by ASICS** 

#### **CLASSIC DIVISION - PALO VERDE HS**



**Presented by ASICS** 

#### **CONTENDER DIVISION - PALO VERDE HS**



Presented by ASICS

### **CHALLENGER POOL - FAITH LUTHERAN**

| # | TEAM         | MATCHES | SETS | FINISH                           |  |
|---|--------------|---------|------|----------------------------------|--|
| 1 | Desert Oasis | 2-0     | 6-2  | 1 - Challenger Division Champion |  |
| 2 | Green Valley | 0-2     | 3-6  | 3                                |  |
| 3 | Arbor View   | 1-1     | 4-5  | 2 - Character Division Champion  |  |

| TIME     | TEAMS  | SET 1 | SET 2 | SET 3 | Set 4 | Set 5 |
|----------|--------|-------|-------|-------|-------|-------|
| 8:30 AM  | 1 vs 3 | 23-25 | 25-16 | 25-16 | 25-10 | _     |
| 10:30 AM | 2 vs 3 | 15-25 | 25-18 | 25-17 | 19-25 | 11-15 |
| 12:30 PM | 1 vs 2 | 25-20 | 22-25 | 25-23 | 26-24 | -     |