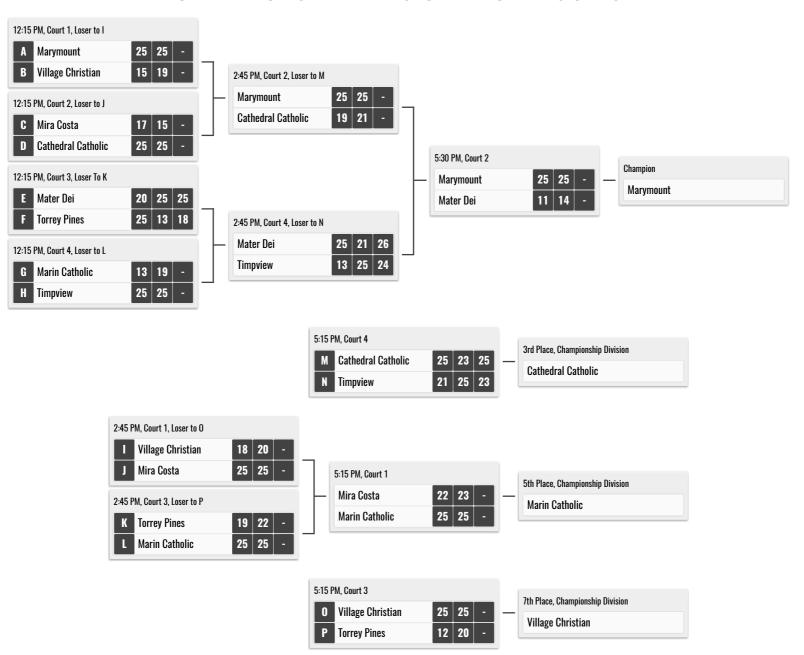

# 2021 Durango Fall Classic Presented by ASICS

# **DIVISION RESULTS**

**Presented by ASICS** 

#### **CHAMPIONSHIP DIVISION - DURANGO HS**



**Presented by ASICS** 

#### **SILVER DIVISION - DURANGO HS**



**Presented by ASICS** 

#### **BRONZE DIVISION - CORONADO HS**



**Presented by ASICS** 

#### **COMPETITION DIVISION - CORONADO HS**



**Presented by ASICS** 

#### **CLASSIC DIVISION - PALO VERDE HS**



**Presented by ASICS** 

#### **CONTENDER DIVISION - PALO VERDE HS**



Presented by ASICS

### **CHALLENGER POOL - FAITH LUTHERAN**

| # | TEAM         | MATCHES | SETS | FINISH                           |  |
|---|--------------|---------|------|----------------------------------|--|
| 1 | Desert Oasis | 2-0     | 6-2  | 1 - Challenger Division Champion |  |
| 2 | Green Valley | 0-2     | 3-6  | 3                                |  |
| 3 | Arbor View   | 1-1     | 4-5  | 2 - Character Division Champion  |  |

| TIME