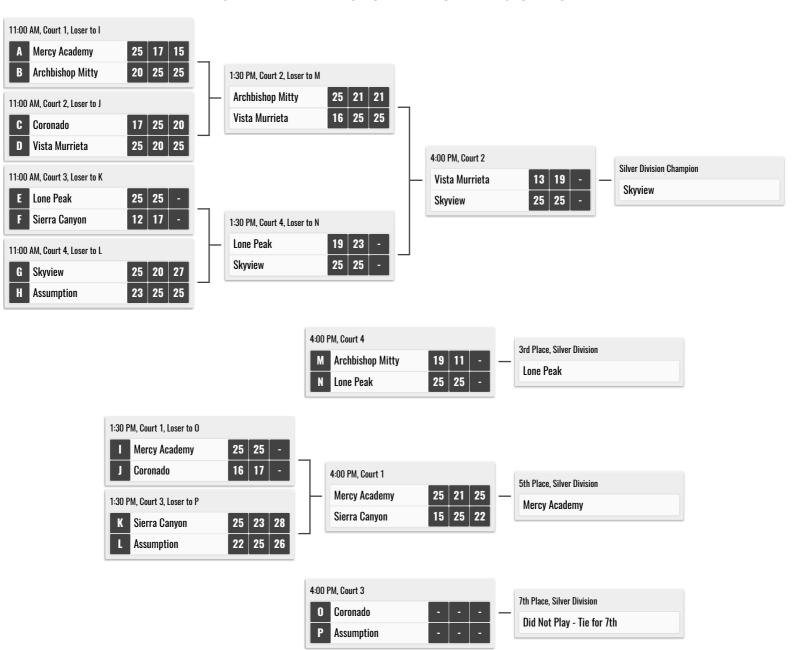

# 2021 Durango Fall Classic Presented by ASICS

# **DIVISION RESULTS**

**Presented by ASICS** 

#### **CHAMPIONSHIP DIVISION - DURANGO HS**



**Presented by ASICS** 

#### **SILVER DIVISION - DURANGO HS**



**Presented by ASICS** 

#### **BRONZE DIVISION - CORONADO HS**



**Presented by ASICS** 

#### **COMPETITION DIVISION - CORONADO HS**



**Presented by ASICS** 

#### **CLASSIC DIVISION - PALO VERDE HS**



**Presented by ASICS** 

#### **CONTENDER DIVISION - PALO VERDE HS**



Presented by ASICS

### **CHALLENGER POOL - FAITH LUTHERAN**

| # | TEAM         | MATCHES | SETS | FINISH                           |  |
|---|--------------|---------|------|----------------------------------|--|
| 1 | Desert Oasis | 2-0     | 6-2  | 1 - Challenger Division Champion |  |
| 2 | Green Valley | 0-2     | 3-6  | 3                                |  |
| 3 | Arbor View   | 1-1     | 4-5  | 2 - Character Division Champion  |  |

| TIME     | TEAMS  | SET 1 | SET 2 | SET 3 | Set 4 | Set 5 |
|----------|