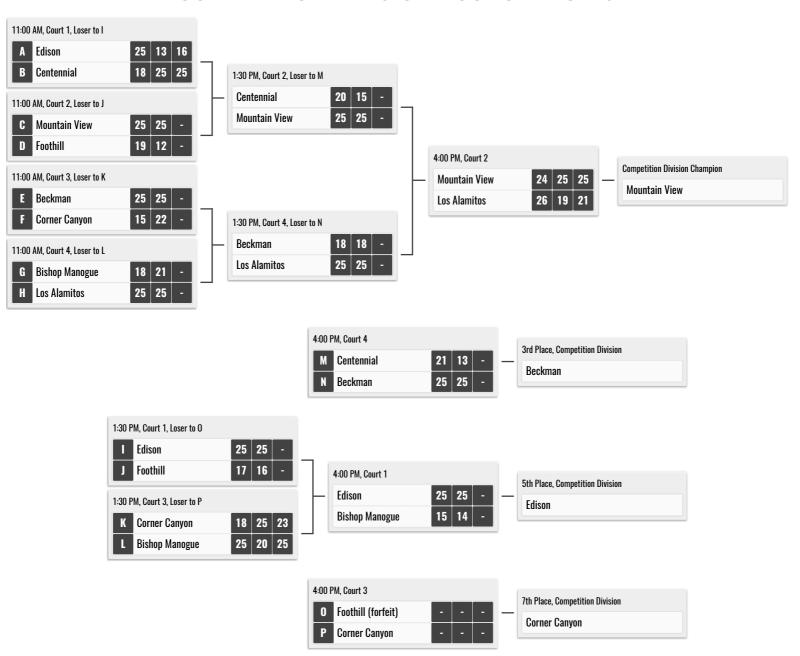

# 2021 Durango Fall Classic Presented by ASICS

# **DIVISION RESULTS**

**Presented by ASICS** 

#### **CHAMPIONSHIP DIVISION - DURANGO HS**



**Presented by ASICS** 

#### **SILVER DIVISION - DURANGO HS**



**Presented by ASICS** 

#### **BRONZE DIVISION - CORONADO HS**



**Presented by ASICS** 

#### **COMPETITION DIVISION - CORONADO HS**



**Presented by ASICS** 

#### **CLASSIC DIVISION - PALO VERDE HS**



**Presented by ASICS** 

#### **CONTENDER DIVISION - PALO VERDE HS**



Presented by ASICS

### **CHALLENGER POOL - FAITH LUTHERAN**

| # | TEAM         | MATCHES | SETS | FINISH                           |  |
|---|--------------|---------|------|----------------------------------|--|
| 1 | Desert Oasis | 2-0     | 6-2  | 1 - Challenger Division Champion |  |
| 2 | Green Valley | 0-2     | 3-6  | 3                                |  |
| 3 | Arbor View   | 1-1     | 4-5  | 2 - Character Division Champion  |  |

| TIME     | TEAMS  | SET 1 | SET 2 | SET 3 | Set 4 | Set 5 |
|----------|--------|-------|-------|-------|-------|-------|
| 8:30 AM  | 1 vs 3 | 23-25 | 25-16 | 25-16 | 25-10 | _     |
| 10:30 AM | 2 vs 3 | 15-25